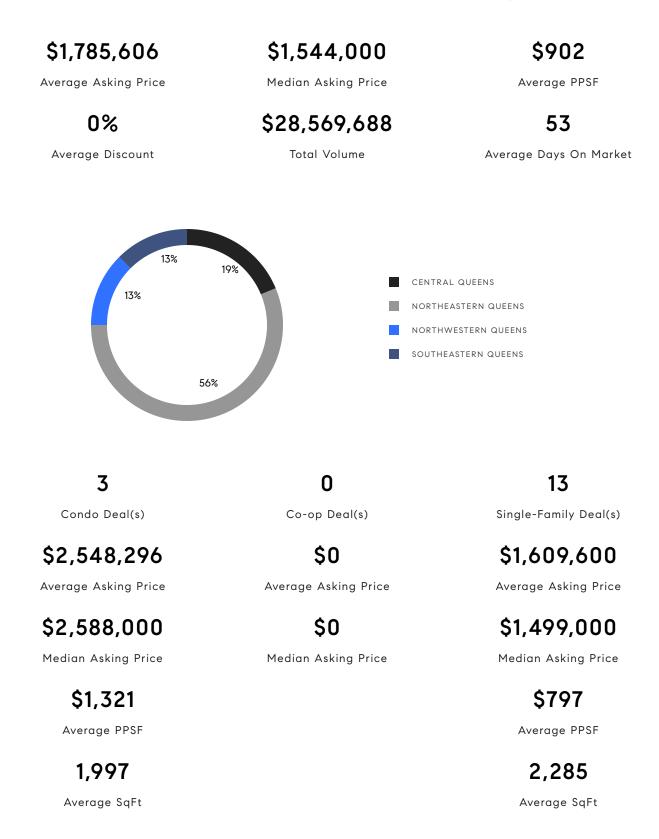

COMPASS

# Queens Luxury Report

June 09 - 15, 2025, Residential Contracts \$1.25M+

Photo: 46-30 Center Blvd, Unit PH8

COMPASS

The Queens luxury real estate market, defined as all properties priced \$1.25M and above, saw 16 contracts signed this week, made up of 3 condos, and 13 houses. The previous week saw 15 deals. For more information or data, please reach out to a Compass agent.



### Queens Luxury Report

Contracts \$1.25M+, June 09 - 15, 2025

| <b>78-29</b><br>Forest H  | Austin St                     | Contract Signed |             |         |         |                  |
|---------------------------|-------------------------------|-----------------|-------------|---------|---------|------------------|
| Type                      | Condo                         | Price           | \$3,247,650 | Sq. Ft. | 2,884   | Beds <b>4</b>    |
| DOM                       | -                             | Initial         | \$3,247,650 | PPSF    | \$1,127 | Baths <b>3.5</b> |
| <b>49-16</b><br>Little Ne | <b>Annadale</b><br>eck        | Lane            |             |         |         | Contract Signed  |
| Type                      | House                         | Price